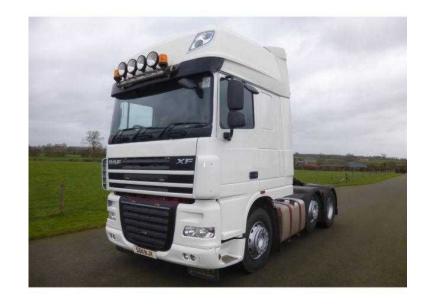

## **DAF 105 2011**

同時提 同

Location **East Midlands, Northamptonshire** https://www.freeadsz.co.uk/x-251180-z

同学汉:同

Manufacturer:DAF, Model:105 XF, Engine:460, Gearbox:Manual, Axles:6x2 Midlift, Cabin:Sleeper Cab, Other Spec, SUPERSPACE, MANUAL ZF 16 SPEED GEARBOX, 6X2 MIDLIFT, TWIN BUNKS, FRIDGE, 499,643KMS, LIGHT BAR, ROOF LIGHTS, EXCELLENT,