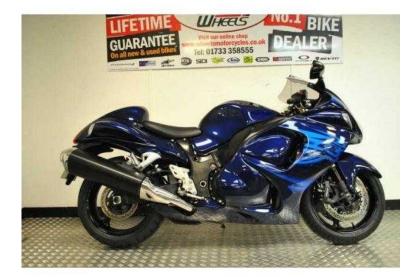

## Suzuki GSX 2010 (6,995 GBP)

Location East of England, Cambridgeshire https://www.freeadsz.co.uk/x-251216-z

GSX1300R Hayabusa from Suzuki. Running 17289 miles from new. Standard bike finished in dark blue. The Busa's 1300cc inline four engine delivers and smooth but powerful ride though all road conditions. LIFETIME GUARANTEE AND FINANCE.