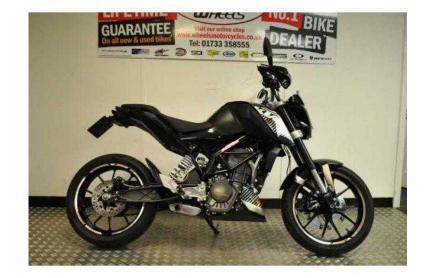

## KTM Duke 2013 (2,695 GBP)

Location East of England, Cambridgeshire https://www.freeadsz.co.uk/x-251217-z

KTM Duke 200 in Black, but comes with full Orange body kit as well,with only 5,638 Miles,Braided lines as standard and WP Suspension all round. FINANCE and WARRANTY.