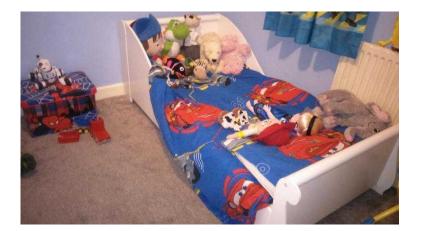

## White Toddler Sleigh Bed with Mattress (60 GBP)

Location **Yorkshire and the Humber, South Yorkshire** https://www.freeadsz.co.uk/x-251301-z

Never Used White wooden toddler bed with mattress Excellent Condition Absolute Bargain;