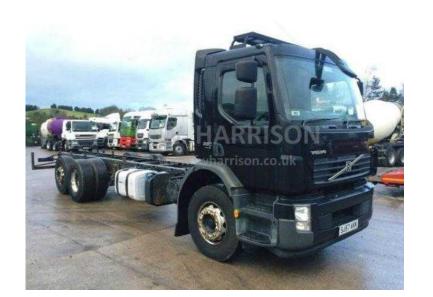

## Volvo FE280 2007

Location **East Midlands, Nottinghamshire** https://www.freeadsz.co.uk/x-251305-z

VOLVO FE 280 6X2 REAR LIFT CHASSIS CAB, 2007 57 REG VOLVO FE280 6X2 REAR LIFT CHASSIS CAB, 27FT CHASSIS, 5 METRE WHEEL BASE, DAY CAB, EURO 5, 6 SPEED MANUAL GEARBOX, DIFF LOCK, 662,000 KMS. Stock Code: 104, Year: 2007, Mileage: 662,000 KMS, ,