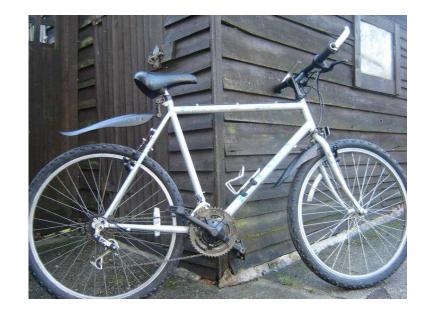

## Tall man039s bike (35 GBP)

Location **South East, West Sussex** https://www.freeadsz.co.uk/x-251331-z

Falcon Katana traditional bike with crossbar, 22 inch frame, 26 inch wheels, 15 speed Shimano gears on grip shift and bullhorn handlebars. Silvery grey. Fitted with front and rear mudguards. Serviced and checked throughout. Please text 07776112505 or e-mail [email protected];