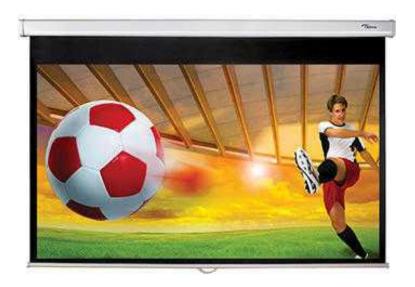

## Optoma DS-9092PWC 169 Projector Screen (Wall Mounted) (65 GBP)

Location West Midlands, Herefordshire

https://www.freeadsz.co.uk/x-251401-z

Brand new in unopened box - unwanted gift. Collection only. RRP £149.99

Features

**DS-9092PWC** 

92" Diagonal 16:9 Pull Down Screen

Self-Locking Mechanism

**Dual Wall and Ceiling Mountable** 

High Quality Screen Materials

PWC projection screens are popular because they are inexpensive and

easy to operate. Optoma Manual Screens offer several outstanding features.

They come in two different sizes 92" 16:9 format and 84" 4:3 format to meet most projection requirements.

Construction

Optoma's matte white fabric is composed of 4 different layers, including a sheet of weaved fibre-glass which helps stop static electricity and most importantly prevent wrinkles and waves. The screen fabric consists of a special material that helps prevent the loss of light, making it compatible with virtually every projector.