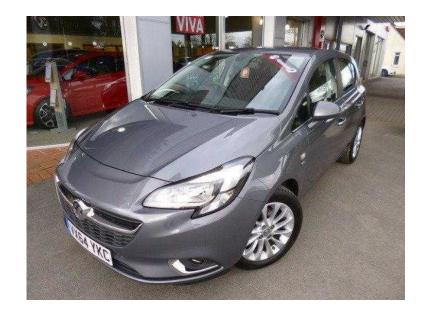

## Vauxhall Corsa 2014 (9,790 GBP)

Location **South West, Dorset** https://www.freeadsz.co.uk/x-251467-z

Mileage: 6,380 miles, Registered: 2014, Registration: VX64YKC, Fuel Type: PETROL, Tax Band: C, Tax Cost: £30, Engine Size: 1.4I, Fuel Consumption: 55.4 mpg, Doors: 5, Stock Number: 5536729, Previous Owners: 1, Bodystyle: HATCH, Transmission: Manual, Colour: Grey, Interior Trim: Charcoal, Exterior Colour: SHINY ROCK/FORGET ABOUT,