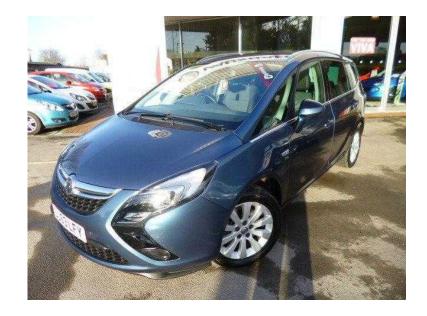

## **Vauxhall Zafira 2014 (12,790 GBP)**

Location **South West, Dorset** https://www.freeadsz.co.uk/x-251469-z

Mileage: 36,500 miles, Registered: 2014, Registration: LL63LFY, Fuel Type: DIESEL, Tax Band: E, Tax Cost: £130, Engine Size: 2l, Fuel Consumption: 53.3 mpg, Doors: 5, Stock Number: 5527290, Previous Owners: 1, Bodystyle: MPV, Transmission: Manual, Colour: Blue, Interior Trim: Charcoal Grey, Exterior Colour: Deep Sky,