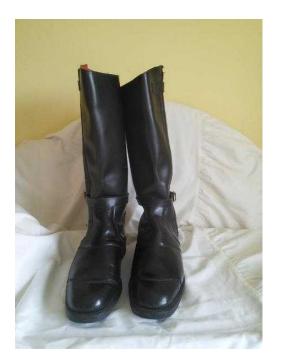

## Leather motorcycle boots (25 GBP)

Location **East of England, Bedfordshire** https://www.freeadsz.co.uk/x-251548-z

Lewis Leather's motorcycle boots, black, size 9. Very good condition, little used as owner no longer has a m/cycle. ;