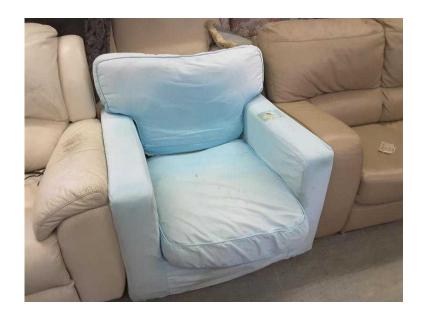

## **Light Blue Arm Chair FREE To Collector At The Recycled Goods Factory**

South East, West Sussex Location https://www.freeadsz.co.uk/x-251613-z

Light blue armchair - avarage condition, comfy & usable Measures H84cm, W88cm, D86cm (PC700) View this & lots more at The Recycled Goods Factory's 5000 sq ft Showroom OPEN 7 days a week The Recycled Goods Factory, 44 Chartwell Rd, Lancing Business Park,