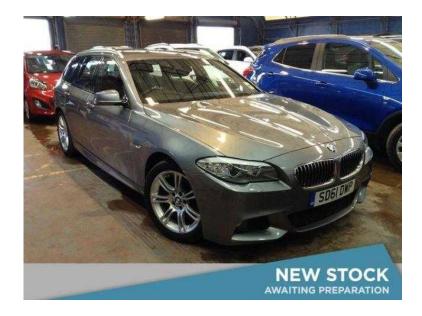

## **BMW 5 Series 2011 (140 GBP)**

Location South West, Wiltshire https://www.freeadsz.co.uk/x-251677-z

£2470 OF OPTIONAL EXTRAS INCLUDING: NAVIGATION SYSTEM £1.580. METALLIC PAINT £655. VOICE CONTROL £235, BMW CONNECTEDDRIVE, BLACK DAKOTA LEATHER, BLUETOOTH, Air Conditioning, Automatic with Two Zone Control, Cruise Control with Brake Function and Speed Limiting Function, Park Distance Control (PDC), Front and Rear, Seat Heating Front, 18in Light Alloy M Double Spoke Style 350M with Run Flat Tyres and Locking Wheel Bolts, Alarm System (Thatcham 1) with Remote Control, Auto Hold Function and Hill Start Assistant, BMW Professional Radio with Single CD Player (with MP3 Playback Capability), Bluetooth Telephone Preparation, Electric Windows Front and Rear, with Open/Close Fingertip Control, Anti Trap Facility and Comfort Closing Function All Round, Keyless Starting of Engine Ignition Start/Stop Button, On Board Computer (OBC), Part Electric Adjustment, Rain Sensor, Tyre Puncture Warning System (TPWS), Upholstery Dakota Leather, Windows Heat Insulated, Tinted All Round, Power Assisted Steering, Traction Control, ABS, Alarm, Audio Remote Control, Multiple Airbags, Electric Door Mirrors, Electric Adjust Front Seats, Electrically Adjustable Passenger Seat, Folding Rear Seats, Electric Windows, Front Fog Lights, Heated Door Mirrors, Heated Front Seat, Height Adjustable Drivers Seat, RDS Radio And CD Player, Immobiliser, Remote Central Locking, Reverse Parking Aid, Roof Rails, Service Indicator, Trip Computer, Steering Wheel Rake Adjustment, Internet Special Offer Price PX Welcome On Site Price Only RAC APPROVED Cars Price Matched Daily for Guaranteed Value for Money Minutes from Bristol and Taunton Just over the bridge from Cardiff Carbase the largest used car dealer in the South West Within easy reach of the M5 M4 M6 and M25 Carbase Buy with Confidence Bristol branch