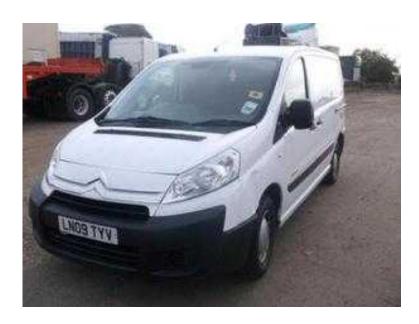

## Citroen Dispatch 2015 (12,995 GBP)

Location East of England, Suffolk https://www.freeadsz.co.uk/x-251717-z

Body Glass, Electric Front Windows, Side Window Demisters, Tinted Windows, Brakes, ABS And EBA, ESP Including Traction Control, Communication, Bluetooth With USB Box, Doors, Twin Sliding Unglazed Side Doors, Unglazed Rear Doors, Driver Aids, PAS, Driver Convenience, Cruise Control With Speed Limiter, Locking Fuel Cap, Reverse Parking Sensor, Driver Information, Low Fuel Warning Light, Passenger Airbag Deactivation Warning Light, Programmable Overspeed Warning, Rev Counter, Seatbelt Warning Indicator, Service Indicator, Trafficmaster Smartnav With Trackstar Stolen Vehicle Tracking, Trip Counter, Driving Mirrors, Electrically Adjustable, Heated And Electrically Folding Door Mirrors, Electrical, 12v Socket In Loadspace, Entertainment, Audio Controls Mounted On Steering Wheel, Radio/CD And Mp3 Player, Exterior Body Features, Full Width Rear Step, Side Protection Strips, Solid Paint, Exterior Lights, Internally Adjustable Headlights, Heating/Cooling/Ventilation, Central And Side Adjustable Air Vents, High Output Heater With 3 Speed Fan, Manual Air Conditioning, Interior Features, Driver And Passenger Sun Visors, Driver's Cup Holder, Four Spoke, Padded, Height Adjustable Steering Wheel, Front Door Bins, Front Door Pockets With Bottle Holder, Locking Glovebox, Overhead Storage Shelf, Passenger Grab Handle, Transcodage/Narbonnais Cloth Uphostery, Interior Lights, Automatic Illumination Of Cabin Lighting (set Via Ceiling Mounted Button), Large Courtesy Lights, Load Compartment Interior Light, Load Area, Load Anchorage Points, Load Compartment Trimmed To Waist Rail, Moulded Rear Door Panel Protectors, Safety, 3 Point Inertia Reel Seatbelts On All Seats With Pyrotechnic Pre-tensioners On Outer Seats, Drivers Airbag, Height Adjustable Front Seatbelts, Seats, Anti-submarining Seats, Height Adjustable Head Restraints For Driver And Front Passengers Seats, Dual Passenger Bench Seat, Height Adjustable Drivers Seat, Service, Deadlocks, Immobiliser, Remote Control