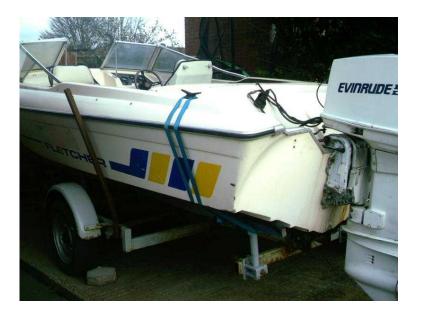

## FLETCHER GTO 75 EVINRUDE P.T.T (1,700 GBP)

Location North, Tyne And Wear https://www.freeadsz.co.uk/x-251758-z

FLETCHER 17FOOT WITH 75 EVINRUDE STINGER MOTOR HAS NEW STARTER MOTOR .FUEL PUMP FULLY SERVICED WITH NEW IMPELLOR BOAT HAS NICE CLEAN WHITE INTERIOR .TELEFLEX STEERING /BATTERY / TANK/ ON GOD ROAD TRAILER CAN BE VIEWED RUNNING LOVELY MOTOR WIL SELL SEPERRATLY FOR £1100 ALL FOR £1700;