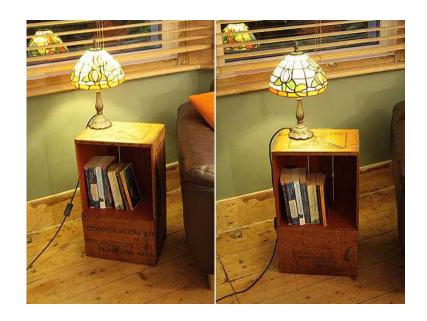

## **SideEnd Table Bedside Table Made With Vintage Crate (80 GBP)**

Location South East, West Sussex

https://www.freeadsz.co.uk/x-251774-z

Size Each Crate: 33cm x 23cm x 57cm approx.

Weight Each Crate: 5Kgs.

Side/end table made with vintage wooden crate.

SIDE END TABLES AT £80.00 EACH

I found these crates in a market in need of a lot of tlc and restoration.

Both crates' lids were broken but luckily I was able to save the parts where the printing was intact, which I used to make the small doors and the remaining wood from the lid to use it as a shelf.

I repaired the crates and sanded them down to give them a good clean, being careful of not erasing the original printing.

I then gave them 2 coats of bees wax to protect them, while I painted the inside a vintage red to give it a fresher look.

I also used 2 ropes as handles for the doors.