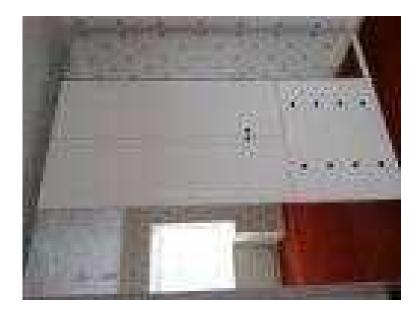

## Ikea large wardrobe bargain (175 GBP)

Location South East, https://www.freeadsz.co.uk/x-251775-z

South East, West Sussex

IKEA WHITE WARDROBE

ITS PAX BIRKELAND or BIRKELAND KOMPLEMENT FRONT 4 DOORS AND 6 DRAWERS. Ikea white 4 doors and 4 drawer wardrobe.

This is a very good piece of furniture up for grab, it has 2 middle doors, 2 side mirrors, 4 drawers at the front, and inside has 2 white drawers, 3 hanging rails and lots of shelves. All white.

Very quick sale so going cheap £175 THIS RANGE USUALLY OVER £450.

Dismantled (complete with all screws)

Expect few minor scratches.

The Picture you see is the actual picture of the wardrobe, i'm afraid is the only picture I have before dismantled. You're more than welcome to view( only for serious buyers ). All wardrobe measures H237cm

W200cm

D60cm PLEASE CHECK THE HIGHT OF WHERE YOU ARE PUTTING IT BEFORE U CONTACT ME. The hight of the wardrobe, top to bottom is 237cm Please dont ask for delivery (no transport) Collection only

Crawley, Tilgate, on other sites, priorities to the first collector, no return, thank you for.