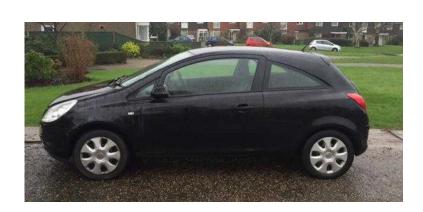

## VAUXHALL CORSA 1.2I 16V ESCLUSIV (2,950 GBP)

Location London, London https://www.freeadsz.co.uk/x-251804-z

3 door, a/c, 2010 in Black 85,000 miles. Just had 4 new tyres . Mot June 2016. Very reliable £2950 ono 07786 9935856;