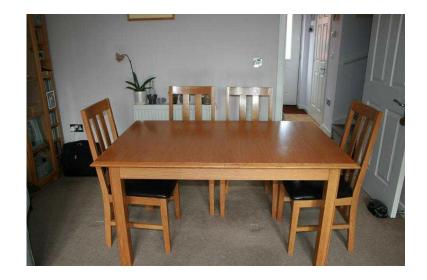

## **Light Oak Dining Table For Sale (100 GBP)**

Location **South East, Kent** https://www.freeadsz.co.uk/x-251968-z

同类似同

Dining table in light oak bought from M&S a few years ago. The table when closed is L:145cm x D:94.5cm x H:75cm and will seat six people comfortably. The table extends to 195cm with a one-piece extension leaf which is stored in the table and will seat 10 people. It is a very solid and heavy piece of furniture which would suit most homes. (Chairs are not)