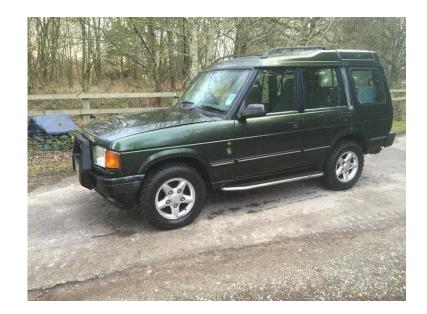

## Land Rover Discovery 1998 (10 GBP)

Location **South East, Kent** https://www.freeadsz.co.uk/x-252032-z

300 tdi mot till September runs and drives well it's the last of the 300tdi it's a safari modal interior need a good clean has 5 bfg all trains tyres tow bar;