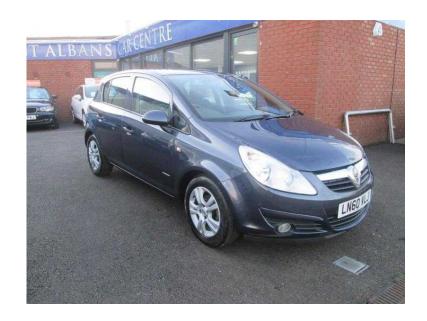

## Vauxhall Corsa 2010 (50 GBP)

Location London, London https://www.freeadsz.co.uk/x-252094-z

A Two Private Owner 1.2 Corsa 5 Door Energy with service history, and will be supplied with 3 Mths Rac Warranty (Extendable to 12mths), freshly serviced and a new MOT, Air conditioning, Radio/CD/MP3 with Aux Input, Rake & Reach Adjustable Multi-functional Steering Wheel With Audio Controls, Power steering, Height Adjustable Drivers Seat, Electric Front Windows, Electric door mirrors, Remote Central Locking (Supplied with 2 keys), Alarm, Immobiliser, ABS (Anti-Lock Brakes), Drivers & Front Passenger Airbags, 3x3 point rear seat belts, Child locks & Isofix system, 15' Alloy Wheels, Steel Spare Wheel & Tools. 5 seats, Blue, Part Exchange Welcome Including Mot Failures & Non Runners Finance & Extended Warranties Available, £5,000 p/x