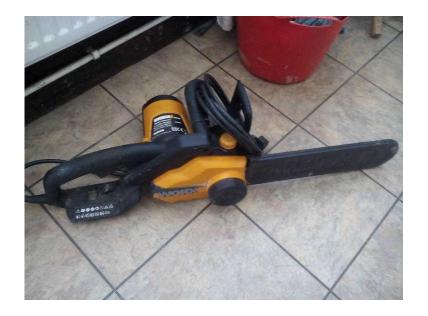

## **ELECTRIC CHAIN SAW (10 GBP)**

Location **South East, East Sussex** https://www.freeadsz.co.uk/x-252124-z

WORX Electric Chainsaw. Not working - spares

| ELECTRIC                  | CHAIN       | SAW    |
|---------------------------|-------------|--------|
| https://www.freea         | dsz.co.uk/x | -2521  |
| ELECTRIC                  | CHAIN       | SAW    |
| https://www.freea<br>24-z | dsz.co.uk/x | :-2521 |
| ELECTRIC                  | CHAIN       | SAW    |
| https://www.freea         | dsz.co.uk/x | (-2521 |
| ELECTRIC                  | CHAIN       | SAW    |
| https://www.freea         | dsz.co.uk/x | -2521  |
| ELECTRIC                  | CHAIN       | SAW    |
| https://www.freea         | dsz.co.uk/x | (-2521 |
| ELECTRIC                  | CHAIN       | SAW    |
| https://www.freea<br>24-z | dsz.co.uk/x | (-2521 |
| ELECTRIC                  | CHAIN       | SAW    |
| https://www.freea<br>24-z | dsz.co.uk/x | ·-2521 |
| ELECTRIC                  | CHAIN       | SAW    |
| https://www.freea         | dsz.co.uk/x | -2521  |
| ELECTRIC                  | CHAIN       | SAW    |
| https://www.freea         | dsz.co.uk/x | -2521  |
| ELECTRIC                  | CHAIN       | SAW    |
| https://www.freea<br>24-z | dsz.co.uk/x | (-2521 |