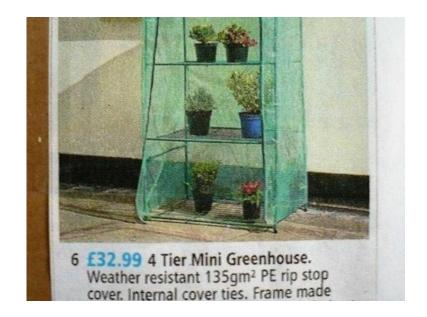

## MINI GREENHOUSE (15 GBP)

Location **South East, East Sussex** https://www.freeadsz.co.uk/x-252128-z

Mini greenhouse. Brand new. Unused. Still in original box. H164cm x W89cm x D50cm. Four tiers. Easy slot together assembly. Strong 'rip-stop' PVC cover. Double zip-up door. Cost £32.99. Accept £15. Lindfield 01444.