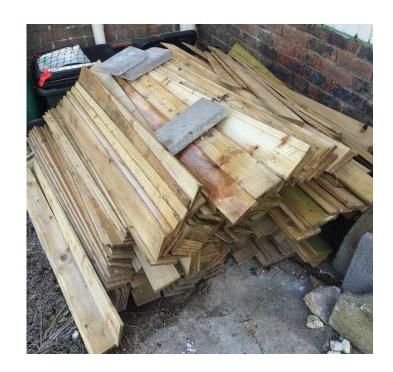

## Fencing supplies, feather edge and arris rails (200 GBP)

Location South East, East Sussex

https://www.freeadsz.co.uk/x-252130-z

1350mmx100mm feather edge for sale. Enough to do approximately 45m of fence. Also includes 14 x 2.4m arris rails. All tantalised timber. Buyer collects.