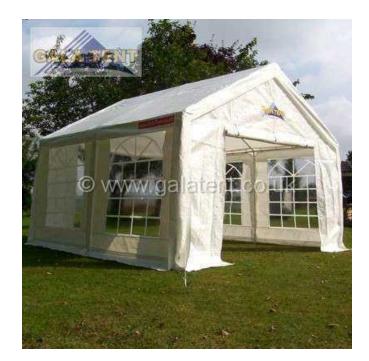

## Medium Sized Marquee (100 GBP)

Location South East, East Sussex https://www.freeadsz.co.uk/x-252132-z

Gala Tents 4m x 4m marquee ideal for garden use or to hold small events such as outdoor

|                                           | 9 <u>1</u> 2         |                                           |                      |                                           | 14                   | <b>回</b> だ                                | 144                  | • <b>• !</b> ?                            | 5                    |                                           | 8 B B                |                                           |                      | 05                                        |                      | 미청                                        |                      |                                           | 52                   |
|-------------------------------------------|----------------------|-------------------------------------------|----------------------|-------------------------------------------|----------------------|-------------------------------------------|----------------------|-------------------------------------------|----------------------|-------------------------------------------|----------------------|-------------------------------------------|----------------------|-------------------------------------------|----------------------|-------------------------------------------|----------------------|-------------------------------------------|----------------------|
| https://www.freeadsz.co.uk/x-2521<br>32-z | Medium Sized Marquee |