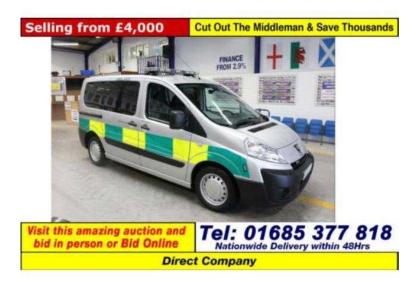

## Peugeot Expert Tepee 2010 (40 GBP)

Location Wales, West Glamorgan

https://www.freeadsz.co.uk/x-252227-z

SELLING AT AUCTION FROM £4000 to £5000, WWW.AUCTIONEERS.CO.UK 2010 60 PEUGEOT EXPERT 1.6HDI 6 SEAT DISABLED ACCESS BUS (GUIDE PRICE), Extras: Air Conditioning,CD Player,Electric Windows,Electric Mirrors,Power Steering,Remote Locking, DIRECT COMPANY / COUNCIL / POWER INDUSTRY / FIRE SERVICE / HEALTH AUTHORITY, MOST WITH SERVICE HISTORY, FREE WARRANTIES ON MOST VEHICLES VISIT WWW.AUCTIONEERS.CO.UK, IDEAL FOR CAMPER / CARAVANETTE CONVERSION, PLEASE NOTE: THIS VEHICLE WILL BE DECOMMISSIONED AND ALL BLUES AND TWOS (LIGHTS), SIGNAGE / STRIPES, SIRENS AND STRETCHERS ETC WILL BE REMOVED.