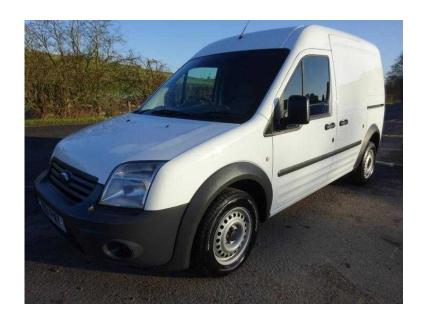

## Ford Transit Connect 2011 (6,490 GBP)

回經經回

间线控制

回数数回

Location South West, Isle Of Wight https://www.freeadsz.co.uk/x-252239-z

回路线 回

回数数回

2011 Transit Connect T230 90ps. A very clean, original van. Supplied with a Comprehensive Service History. Specification includes; Opening Cage Bulkhead to allow 8x4 Sheets, Rear Parking Sensors, Ply Lining, CD Player with Aux Audio Input, Electric Windows, Remote Central Locking, Height Adjustable Drivers Seat. Flexible Finance Available. For more details please call Louis on 01730 829080 ABS, Air Bag, Immobiliser, Alarm, Central Locking, Remote Central Locking, Power Steering, Stereo, Electric Front Windows, Trip Computer, CD Player, Parking Sensors, Height Adjustable Seat, Anti-Theft System, Head Restraints, Cloth Upholstery, Side Load Door, Ply-Lined, High Roof, Bulkhead, Barn Doors, Low Floor, Aux Audio Input, Factory Fitted Bulkhead, Rear Parking