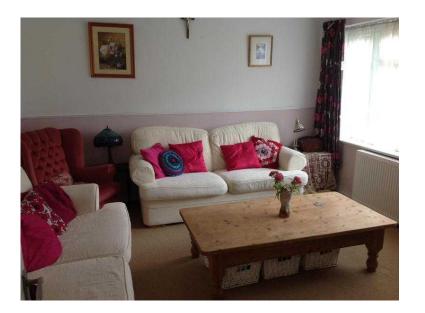

## Family sized coffee table (50 GBP)

South East, East Sussex https://www.freeadsz.co.uk/x-252264-z

solid pine coffee table. Sanded and waxed for a well-loved shabby chic look! Great for tea and cakes or a takeaway in front of the TV. Also perfect for train sets, homework, Lego, putting your feet up, sitting or dancing!