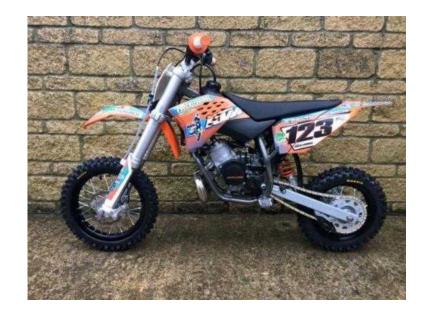

## KTM SX (1,799 GBP)

Location **Wales, Gwent** https://www.freeadsz.co.uk/x-252300-z

Manufacturer: KTM, Model: SX, Type: Motorcross (off-road), Colour: Orange, Condition: Used, Previous Owners: Engine Size (in ccm): 50, Gears: Drive Type: Start Type: Emission: