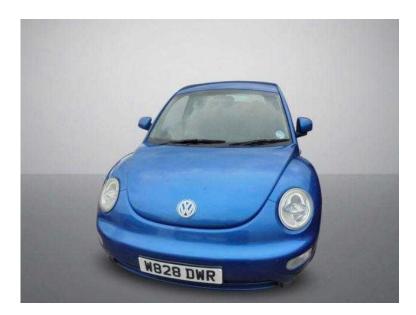

## Volkswagen Beetle 2000 (790 GBP)

Yorkshire and the Humber, West Yorkshire https://www.freeadsz.co.uk/x-252460-z

12 MONTHS MOT ++ LOCATED AT OUR PART EXCHANGE CENTER BD19 5BD 07812034432 ++, Air-Conditioning, Alarm, Alloy Wheels (16in), Electric Windows (Front). 4 seats, BLUE, LOOKS AND DRIVES WELL FOR THE AGE, PRICED TO SELL, NO OFFERS PLEASE, OPENING HOURS MON-FRI 9AM TIL 6PM, SAT 9AM TIL 5PM, SUN 10AM TIL 4PM ++, £790 p/x considered