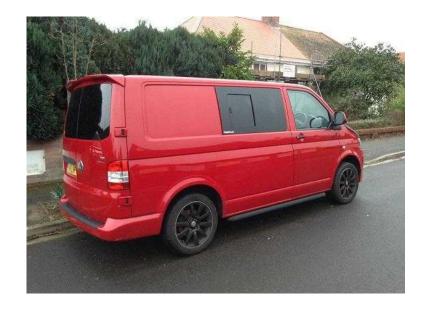

## Volkswagen Transporter 2.0L TDi T28 Panel Van (4,595 GBP)

Location **South East, Middlesex** https://www.freeadsz.co.uk/x-252520-z

VW 2011 Transporter T28 102 TDI SWB Day Van, red in colour, blacked out side and rear windows, 6 seats, back seat goes down into a double bed, fitted out with carpet on the floor and sides, black 18" alloy wheels, service history, MOT due end of June 2016. Full service history, Manual,.