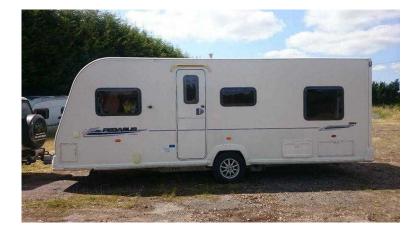

## Bailey Pegasus 524 Touring 4 Berth Single axle (3,650 GBP)

Location

East Midlands, Northamptonshire

https://www.freeadsz.co.uk/x-252649-z

This is a large single axle caravan that is a 4 berth with full height at the front.

It has a good sized centre kitchen with a microwave, a nice sized fridge with freezer, a very clean oven and grill with four burners.

It has a bathroom with shower next to the toilet, vanity mirror and sink alongside the fixed double bed. The front seating can be used as single beds or can be converted to a large double.

It comes with the cushions to replace the drawers in between the seats to make a "U-shaped" seating arrangement.

The caravan benefits from a large Heki roof light at the front and a smaller Heki roof light over the fixed bed.

It has blown air heating through out the caravan. LED lighting around the seating and kitchen area. The caravan also has an on-board water tank.

The caravan comes with a set of keys and alarm fobs. Best condition..