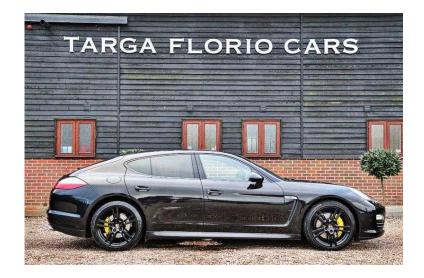

## **Porsche Panamera 2011 (38,500 GBP)**

国第3:国

国数2回

回路线 回

Location **South West, Isle Of Wight** https://www.freeadsz.co.uk/x-252673-z

回数返回

JUST IN - Porsche Panamera D 3.0 V6 Tiptronic Automatic registered December 2011 finished in Black with Full Black Leather interior, Sport Chrono Pack, Full Porsche Service History. Finance available on request - subject to status and terms. Ask about our Company Directors packages. Fully Valeted; UK Wide Delivery Available; Part Exchange Welcome. Follow us on YouTube, Facebook, Twitter or.