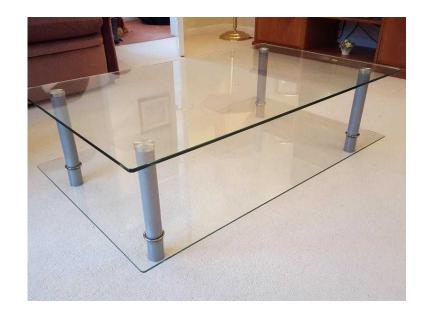

## **Glass Coffee Table (30 GBP)**

Location **South East, Berkshire** https://www.freeadsz.co.uk/x-252723-z

Glass coffee table with one shelf and silver coloured legs W100cm D60cm H30cm collection only. Very good.