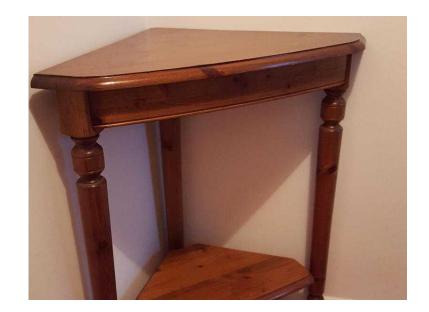

## **Corner Table (10 GBP)**

Location **South East, Berkshire** https://www.freeadsz.co.uk/x-252727-z

Dark wood corner table H75cm D43cm W70cm. Collection.

| Corner Table  https://www.freeadsz.co.uk/x-2527 27-z | Corner Table  https://www.freeadsz.co.uk/x-2527 27-z | Corner Table  https://www.freeadsz.co.uk/x-2527 27-z | Corner Table https://www.freeadsz.co.uk/x-2527 | Corner Table https://www.freeadsz.co.uk/x-2527 | Corner Table  https://www.freeadsz.co.uk/x-2527 27-z | Corner Table https://www.freeadsz.co.uk/x-2527 | Corner Table  https://www.freeadsz.co.uk/x-2527 27-z | Corner Table  https://www.freeadsz.co.uk/x-2527 27-z | Corner Table  https://www.freeadsz.co.uk/x-2527 27-z |
|------------------------------------------------------|------------------------------------------------------|------------------------------------------------------|------------------------------------------------|------------------------------------------------|------------------------------------------------------|------------------------------------------------|------------------------------------------------------|------------------------------------------------------|------------------------------------------------------|