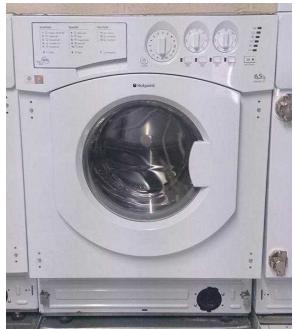

## Hotpoint BHWM129 Integrated Washing Machine 6.5kg (85 GBP)

South East, East Sussex Location

https://www.freeadsz.co.uk/x-252736-z

Hotpoint BHWM129 Integrated Washing Machine

**Product Identifiers** 

**Brand Hotpoint** 

Model BHWM 129

MPN BHWM129/2

UPC 5016108548646

Main Colour White.

**Key Features** 

Washer Type Washer

Washing Method Drum

Weight Capacity 6.98 kg

**Technical Details** 

Preset Wash Cycles 16 Wash Presets

Spin Speed 1200 rpm

Annual Energy Consumption 246 kWhrs

Water Consumption Per Wash 64 L

Washer Size Large Capacity

**Features** 

Extra Settings Economy Wash, Extra Rinse, Extra Rinsing, Super Quick

Control Panel Features Dial Controls, End-of-Cycle Signal

|                             | 2                                    |
|-----------------------------|--------------------------------------|
| https://www.freeads<br>36-z | Hotpoint<br>Integrated Wash<br>6.5kg |