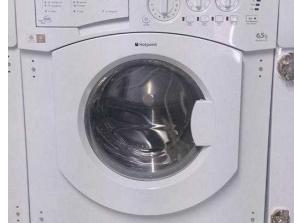

## Hotpoint BHWM129 Integrated Washing Machine 6.5kg (85 GBP)

South East, East Sussex Location

https://www.freeadsz.co.uk/x-252736-z

Hotpoint BHWM129 Integrated Washing Machine

**Product Identifiers** 

**Brand Hotpoint** 

Model BHWM 129

MPN BHWM129/2

UPC 5016108548646

Main Colour White.

**Key Features** 

Washer Type Washer

Washing Method Drum

Weight Capacity 6.98 kg

**Technical Details** 

Preset Wash Cycles 16 Wash Presets

Spin Speed 1200 rpm

Annual Energy Consumption 246 kWhrs

Water Consumption Per Wash 64 L

Washer Size Large Capacity

**Features** 

Extra Settings Economy Wash, Extra Rinse, Extra Rinsing, Super Quick

Control Panel Features Dial Controls, End-of-Cycle Signal

|                             | 2                                    |
|-----------------------------|--------------------------------------|
| https://www.freeads<br>36-z | Hotpoint<br>Integrated Wash<br>6.5kg |