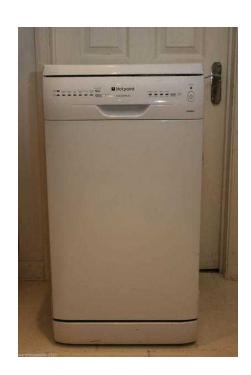

## Hotpoint Slimline Aquarius Dishwasher SDW60 45cm Wide in vgc .delivery possible (

South East, East Sussex Location https://www.freeadsz.co.uk/x-252741-z

Hotpoint Slimline Aquarius Dishwasher SDW60 45cm Wide 45cm width 58cm deep .85cm tall the condition is super nice fully working very easy to use as you cam see its very clean delivery is