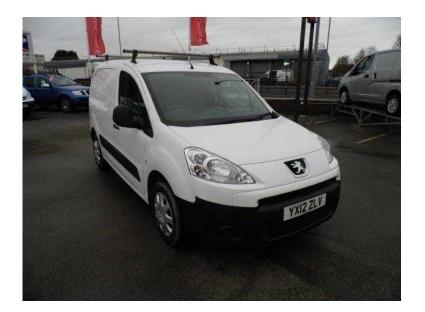

## Peugeot Partner 2012 (5,750 GBP)

Yorkshire and the Humber, South Humberside https://www.freeadsz.co.uk/x-252777-z

Peugeot Partner Proefssional L1 1.6HDi 92PS Panel Van Finished In White. Specification Includes: Electric Windows/Mirrors, CD Player, 3 Seats, Fold Down Middle Seat, Air Conditioning, Spare Key, Full Service History, Full Years MOT. 3 Months/1000 Mile Guarantee On All Our Used Vans. Competitive Finance Packages Available, Please Ask For Further Details. NO VAT Air Conditioning, CD Player, No