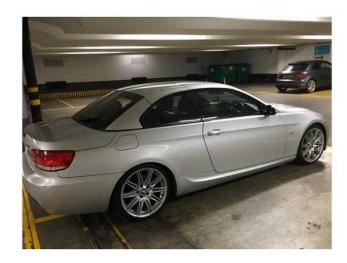

## 2008 BMW 325i M Sport (Automatic) in Metallic Titanium Silver (130 GBP)

Location South East, West Sussex https://www.freeadsz.co.uk/x-252883-z

2008 BMW 325i M Sport ( Automatic covered 60,000 miles) in Metallic Titanium Silver. 6-Speed Automatic. Specification includes: - 6-Speed Automatic Gearbox with Steering Wheel Paddles

- Dual Automatic Air Conditioning Climate Control
- Cruise Control with Brake Function
- 18" M-Sport Spider-Spoke Alloy Wheels Full Dakota Leather Sports Seats in Coral Red
- Electric Memory Seats
- Heated Seats
- Rear Parking Sensors
  Xenon Headlights
- Multifunction Steering Wheel
- Aluminium Glacier Silver Interior Trim
- Automatic Rain-Sensing Wipers
- Automatic Headlights
- BMW Professional Stereo
- iPod Aux In Connection DSC (Dynamic Stability Control)
- Electric Windows & Mirrors Top specification M-Sport model featuring the M-Sport aerodynamic package, lowered suspension, rear parking sensors, 18" spider-spoke alloy wheels, shadow line exterior trims, red leather sports seats, M-Sport multi-function leather steering wheel and entry door sills. Complete with service history. open to sensible