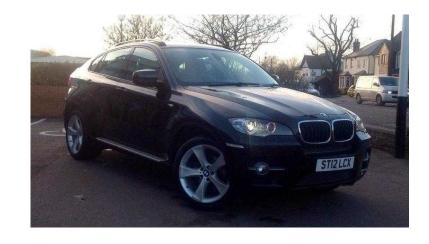

## **BMW X6 2012 (270 GBP)**

Location **South East, West Sussex** https://www.freeadsz.co.uk/x-252884-z

|                  | BMW         | ×6             | 2012   |
|------------------|-------------|----------------|--------|
| https://<br>84-z | /www.freead | dsz.co.uk/x    | :-2528 |
|                  | BMW         | X6             | 2012   |
| https://<br>84-z | /www.freead | dsz.co.uk/x    | :-2528 |
|                  | BMW         | X6             | 2012   |
| https://<br>84-z | /www.freeac | dsz.co.uk/x    | :-2528 |
|                  | BMW         | X6             | 2012   |
| https://<br>84-z | /www.freeac | dsz.co.uk/x    | -2528  |
|                  | BMW         | ×6             | 2012   |
| https://<br>84-z | /www.freeac | dsz.co.uk/x    | 2528   |
|                  | BMW         | X <sub>6</sub> | 2012   |
| https://         | /www.freeac | dsz.co.uk/x    | -2528  |
|                  | BMW         | X <sub>6</sub> | 2012   |
| https://<br>84-z | /www.freead | dsz.co.uk/x    | -2528  |
|                  | BMW         | × <sub>6</sub> | 2012   |
| https://<br>84-z | /www.freead | dsz.co.uk/x    | (-2528 |
|                  | BMW         | ×6             | 2012   |
| https://<br>84-z | /www.freeac | dsz.co.uk/x    | -2528  |
|                  | BMW         | ×6             | 2012   |
| https://<br>84-z | /www.freeac | dsz.co.uk/x    | (-2528 |