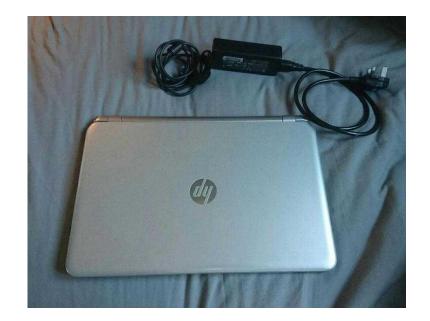

## Hp 15.6quot laptop (180 GBP)

Location **South East, East Sussex** https://www.freeadsz.co.uk/x-252935-z

Hp 15-n268sa Will be wiped back to factory settings Selling as I now want a smaller laptop Slightly damaged on top left but working perfectly 15.6" Screen with Bright View LED display. 1 TB Hard Drive 8192MB DDR3 SDRAM WLAN DVD Optical Drive AMD Quad-Core A10-5745M Accelerated Processor Dedicated Radeon Graphics 250225Windows