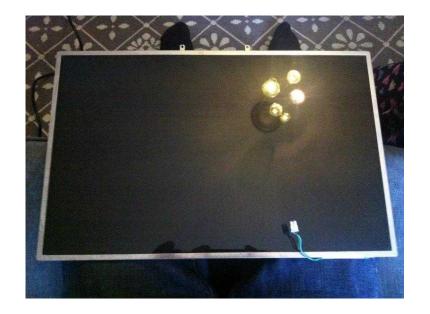

## Philips laptop screen (30 GBP)

Location **South East, East Sussex** https://www.freeadsz.co.uk/x-252937-z

THIS IS A NEW 17" 1 CCFL MATTE LAPTOP LCD SCREEN. PLASTIC DISPLAY ASSEMBLY, HINGES, SCREWS NOT INCLUDED ITS JUST THE SCREEN . PLEASE CHECK THE PICTURE PRIOR TO.