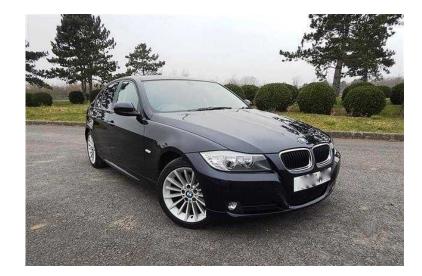

## **BMW 3 Series 2008 (5,700 GBP)**

Location **South East, West Sussex** https://www.freeadsz.co.uk/x-252953-z

Service History, Air Conditioning, FSH, Central Locking, Cruise Control, 2 Keys, Isofix Child Seat Preperation, Full Electric Windows, 3 Spoke Multifunctional Steering Wheel, 6 Speed Manual Gearbox, Auto Dimming Mirror, Electric Mirrors, Split Folding Rear Seats, Centre Armrest, Push Button Start / Stop, AUX In, Full Black Cloth Upholstery, Dual Zone Heating System, Full Cloth Mats, Cloth Door Card Panels, Door Card Armrests, BMW CD Stereo, OnBoard Trip Computer, Auto Start / stop, 6 speed manual, 17" alloy wheels, Reverse Sensors, Angel Eye Headlights. £5700 ono