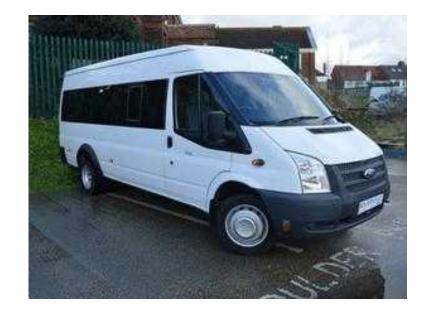

## **Ford Transit 2014**

Location **South East, Berkshire** https://www.freeadsz.co.uk/x-252954-z

|    | Ford https://www.fre    | Transit        | 2014  |
|----|-------------------------|----------------|-------|
|    | 24-7                    |                |       |
| 观察 | Ford                    | Transit        | 2014  |
|    | https://www.fre<br>54-z | eadsz.co.uk/x- | -2529 |
| 温料 | Ford                    | Transit        | 2014  |
|    | https://www.fre         | eadsz.co.uk/x- | -2529 |
|    | Ford                    | Transit        | 2014  |
|    | https://www.fre<br>54-z | eadsz.co.uk/x- | -2529 |
|    | Ford                    | Transit        | 2014  |
|    | https://www.fre<br>54-z | eadsz.co.uk/x- | -2529 |
|    | Ford                    | Transit        | 2014  |
|    | https://www.fre         | eadsz.co.uk/x- | -2529 |
| 恩縣 | Ford                    | Transit        | 2014  |
|    | https://www.fre         | eadsz.co.uk/x- | -2529 |
|    | Ford                    | Transit        | 2014  |
|    | https://www.fre<br>54-z | eadsz.co.uk/x- | -2529 |
| 聖  | Ford                    | Transit        | 2014  |
|    | https://www.fre         | eadsz.co.uk/x- | -2529 |
|    | Ford                    | Transit        | 2014  |
|    | https://www.fre<br>54-z | eadsz.co.uk/x- | -2529 |