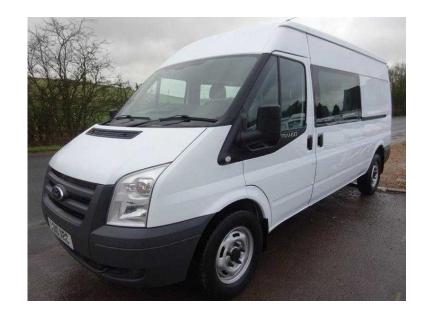

## Ford Transit 2010 (10,990 GBP)

Location South West, Isle Of Wight https://www.freeadsz.co.uk/x-253088-z

2010 Ford Transit 350 Double Cab Glazed Van. A Factory Fitted 6 Seater Conversion, this One Owner, Full Service History Van is supplied with a Fresh MOT. Specification including; ESP Stability Control, Electric Windows, CD Player with Aux Connectivity, Remote Central Locking, Racking to the Rear (Removable at customers request). Flexible Finance is Available. Call Louis on 01730 829080 for further details.