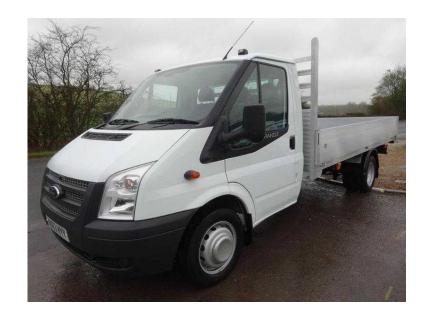

## Ford Transit 2013 (17,990 GBP)

Location **South West, Isle Of Wight** https://www.freeadsz.co.uk/x-253089-z

2013 Ford Transit 350 155ps Dropside, Fitted with a Brand New 4 Metre Alloy Body, Matched with the highest output 155ps engine. This one owner, immaculate vehicle is supplied with Full Service History. Specification includes; Non Slip Flooring to Dropside, Quickclear Heated Windscreen, Aux Audio Input, CD Player, Electric Windows, Trip Computer, Remote Central Locking and Twin Passenger Seat. Flexible Finance Available. Please call Louis on 01730 829080 for more details.

ABS, Air Bag, Immobiliser, Alarm, Central Locking, Remote Central Locking, Power Steering, Quick-Clear Screen, Stereo, Electric Front Windows, Trip Computer, CD Player, Height Adjustable Seat, Front Centre Armrest, Anti-Theft System, Head Restraints, Dual Passenger Seat, Steering Wheel Audio Controls, 6 - Speed, LEZ Compliant, Aux Audio Input, Brand New Alloy Dropside