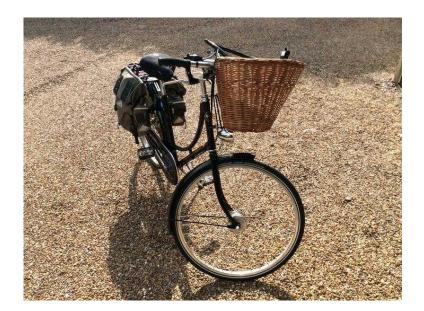

## Pashely Princess bike (300 GBP)

Location South East, East Sussex https://www.freeadsz.co.uk/x-253099-z

Excellent condition preloved pashely bike for sale. Soft saddle & orginal saddle with sale along with basket. 28" 6 gears, serviced every year. Green in colour. Original price £580. Saddle bags also in sale price if wanted.;