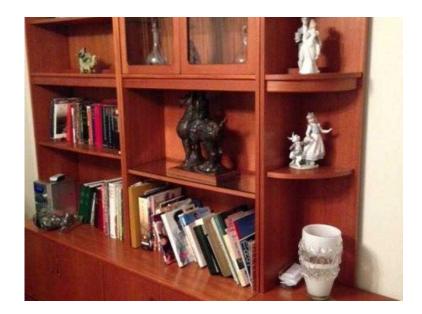

## Teak display units and coffee table (40 GBP)

Location London, London https://www.freeadsz.co.uk/x-253114-z

We have a selection of solid teak display units and a large glass and teak coffee table. 3 units go together or can be separated. See photos. 1st upper shelving unit, 2nd glass display cupboard, 3rd Corner unit with display shelves. All with base cupboard. H78"(199cm) xW64"(163cm) two larger units or 80"(203cm) with corner unit. D of base units 18"(46cm). £40/£40/25 Retro large teak and glass coffee table 50/50 with half shelf under glass. Well cared for, but does have aged related wear. W 53"(136cm)xD23.5"(60cm)xH18"(45cm) £55 tall standalone teak corner unit H75"(190cm)xW44"(66cm) widest point. £20 ;