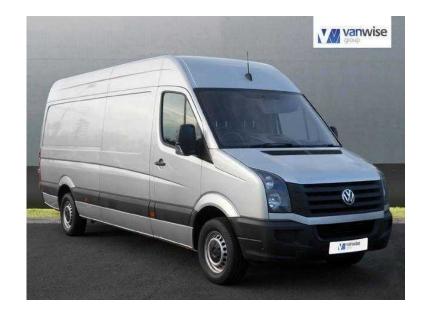

## Volkswagen Crafter 2013 (14,995 GBP)

Location South East, Kent

https://www.freeadsz.co.uk/x-253242-z

ONE OWNER, WARRANTED MILEAGE, SERVICE HISTORY, SILVER, FRONT AND REAR PARKING SENSORS, SIDE LOADING DOOR, PLY LINED, FACTORY BHEAD, SOLID REAR DOOR, REMOTE CENTRAL LOCKING, SIX SPEED, POWER ASSISTED STEERING, IMMOBILISER, RADIO/CD, DRIVERS AIRBAG, ELECTRIC WINDOWS, ELECTRIC MIRRORS, HEAD RESTRAINTS, HEIGHT ADJUSTABLE DRIVERS SEAT, CLOTH SEAT TRIM, ABS, THREE SEATER CAB, ADJUSTABLE STEERING WHEEL, EXCELLENT CONDITION THROUGHOUT, FULL DEALER FACILITIES, PART EXCHANGE WELCOME, FINANCE AVAILABLE, HP & LEASING, HUNDREDS OF VANS AT TRADE PRICESONE OWNER, WARRANTED MILEAGE, SERVICE HISTORY, SILVER, FRONT AND REAR PARKING SENSORS, SIDE LOADING DOOR, PLY LINED, FACTORY BHEAD, SOLID REAR DOOR, REMOTE CENTRAL LOCKING, SIX SPEED, POWER ASSISTED STEERING, IMMOBILISER, RADIO/CD, DRIVERS AIRBAG, ELECTRIC WINDOWS, ELECTRIC MIRRORS, HEAD RESTRAINTS, HEIGHT ADJUSTABLE DRIVERS SEAT, CLOTH SEAT TRIM, ABS, THREE SEATER CAB, ADJUSTABLE STEERING WHEEL, EXCELLENT CONDITION THROUGHOUT, FULL DEALER FACILITIES, PART EXCHANGE WELCOME, FINANCE AVAILABLE, HP & LEASING, HUNDREDS OF VANS AT TRADE PRICES