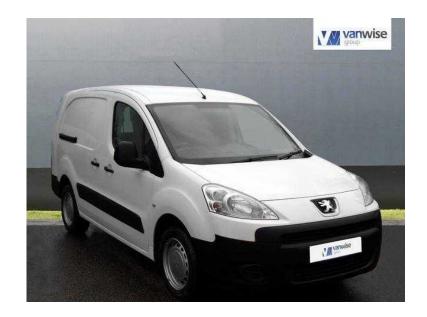

## Peugeot Partner 2012 (6,395 GBP)

Location South East, Kent

https://www.freeadsz.co.uk/x-253244-z

ONE OWNER, WARRANTED MILEAGE, SERVICE HISTORY, WHITE, MANUAL, FACTORY CREW, SIDE LOADING DOOR, TWIN SIDE LOADING, PLY LINING, REMOTE CENTRAL LOCKING, 5 SPEED, POWER ASSISTANCE STEERING, IMMOBILISER, RADIO/CD, DRIVERS AIRBAG, ELECTRIC WINDOWS, ELECTRIC MIRRORS, ARM RESTRAINTS, HEAD RESTRAINTS, HEIGHT ADJUST DRIVE SEAT, CLOTH SEAT TRIM, ABS, REAR SEATS, 2 SEATER CAB, ADJUSTABLE STEERING WHEEL, EXCELLENT CONDITION THROUGHOUT, FULL DEALER FACILITIES, PART EXCHANGE WELCOME, FINANCE AVAILABLE, HP & LEASING, HUNDREDS OF VANS AT TRADE PRICES.ONE OWNER, WARRANTED MILEAGE, SERVICE HISTORY, WHITE, MANUAL, FACTORY CREW, SIDE LOADING DOOR, TWIN SIDE LOADING, PLY LINING, REMOTE CENTRAL LOCKING, 5 SPEED, POWER ASSISTANCE STEERING, IMMOBILISER, RADIO/CD, DRIVERS AIRBAG, ELECTRIC WINDOWS, ELECTRIC MIRRORS, ARM RESTRAINTS, HEAD RESTRAINTS, HEIGHT ADJUST DRIVE SEAT, CLOTH SEAT TRIM, ABS, REAR SEATS, 2 SEATER CAB, ADJUSTABLE STEERING WHEEL, EXCELLENT CONDITION THROUGHOUT, FULL DEALER FACILITIES, PART EXCHANGE WELCOME, FINANCE AVAILABLE, HP & LEASING, HUNDREDS OF VANS AT TRADE PRICES. ABS, Immobiliser, Remote Central Locking, Electric Windows, Electric Mirrors, Head