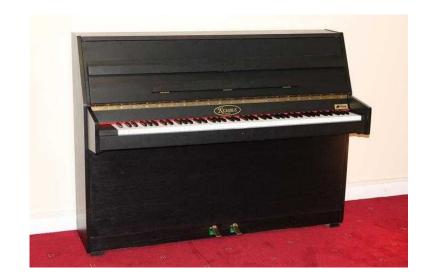

## Kemble upright piano to hire (45 GBP)

Location **South East, West Sussex** https://www.freeadsz.co.uk/x-253345-z

This Kemble upright piano can be hired for just £45 per month and although it has 7 octaves it is a very compact style and only 139 cm long so will fit into most houses. Kemble are a renowned British piano maker and this model was from the early 1980's it has been fully serviced and tuned in our on-site workshops and is available now to either hire or buy. The casework is a black satin finish and is in very good condition, it plays smoothly and has a medium tone. Dimensions are  $139 \times 104 \times 52$  cm. If you wanted to come and try this or any other of the 40+ pianos we have in stock please call in to our showrooms on Queen Street in Horsham or call us HORSHAM PIANO CENTRE on 01403 254223 for more.